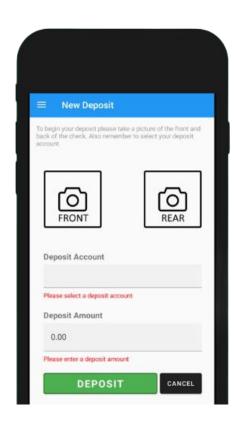

- ✓ Username BI Online user for persons or enterprises code for legal entities
- ✓ **Password**: 12345678.

✓ Select the New Deposit option.

✓ Take a photo of the front and back of the check with your device. Note that the back of the check must be endorsed as follows:

> <u>Beneficiary Name</u> <u>For Mobile Deposit</u> Account # 00000000

- ✓ Select your account in the **Deposit** Account field.
- ✓ Enter the check's amount in the Deposit Amount field.
- ✓ Select DEPOSIT to complete the process.
- ✓ Remember that checks cannot be deposited more than once.