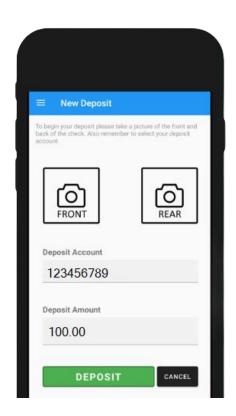

> <u>Beneficiary Name</u> <u>For Mobile Deposit</u> Account # 00000000

- ✓ Select your account in the **Deposit** Account field.
- ✓ Enter the check's amount in the Deposit Amount field.
- ✓ Select DEPOSIT to complete the process.
- ✓ Remember that checks cannot be deposited more than once.