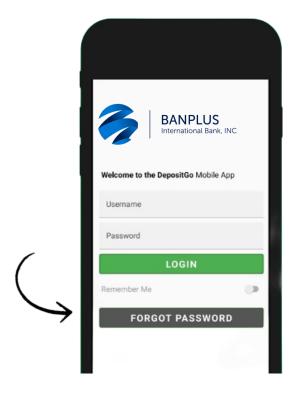

Open the application on your mobile device. You will be prompted to enter the information:

✓ Access Key: Enter code exactly as shown, including dashes:

79183AAB-8DB9-4F50-8157-436EE1FC1119

This code will be valid for your first login only.

 ✓ If you forgot your password, press FORGOT PASSWORD.
 You will be sent an email with instructions on how to reset it.