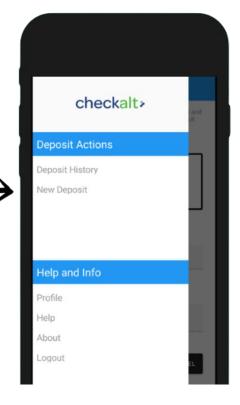

- ✓ Username BI Online user for persons or enterprises code for legal entities
- ✓ **Password**: 12345678.

✓ Select the New Deposit option.

✓ Take a photo of the front and back of the check with your device. Note that the back of the check must be endorsed as follows:

- ✓ You can view the images of your deposited checks, as well as your transaction history for the past 90 days, by pressing on the Deposit History option.
- ✓ You can validate the deposit from your account. Funds will be available within the next four business days.

- Checks deposited after 3:30
   pm will be processed the
   next business day.
- ✓ For your security, please change your password on the *Profile* option on your first login.
- ✓ To securely exit the application, press Logout.