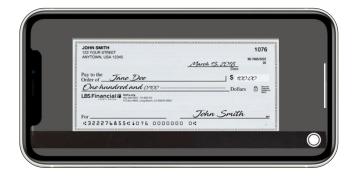

- ✓ Username BI Online user for persons or enterprises code for legal entities
- ✓ **Password**: 12345678.

✓ Select the New Deposit option.

✓ Take a photo of the front and back of the check with your device. Note that the back of the check must be endorsed as follows:

> <u>Beneficiary Name</u> <u>For Mobile Deposit</u> Account # 00000000

- ✓ Select your account in the **Deposit** Account field.
- ✓ Enter the check's amount in the Deposit Amount field.
- ✓ Select DEPOSIT to complete the process.
- ✓ Remember that checks cannot be deposited more than once.