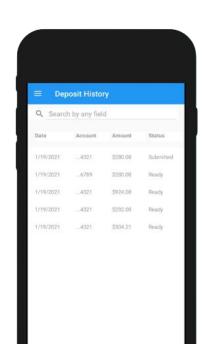

- ✓ You can view the images of your deposited checks, as well as your transaction history for the past 90 days, by pressing on the Deposit History option.
- ✓ You can validate the deposit from your account. Funds will be available within the next four business days.

Once the process has been completed, you will see the following check status:

- ✓ Ready: The check has been received.
- ✓ Submitted: The check has been processed.
- Pending: The check is pending validation.
- ✓ Rejected: The check has been rejected.