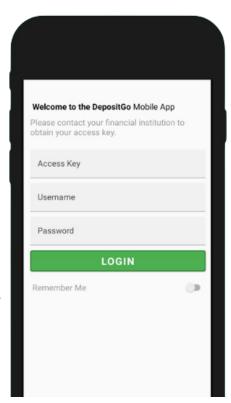

Open the application on your mobile device. You will be prompted to enter the information:

✓ Access Key: Enter code exactly as shown, including dashes:

79183AAB-8DB9-4F50-8157-436EE1FC1119

This code will be valid for your first login only.