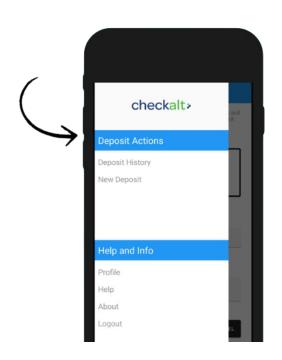

- ✓ You can view the images of your deposited checks, as well as your transaction history for the past 90 days, by pressing on the Deposit History option.
- ✓ You can validate the deposit from your account. Funds will be available within the next four business days.

- Checks deposited after 3:30
   pm will be processed the
   next business day.
- ✓ For your security, please change your password on the *Profile* option on your first login.
- ✓ To securely exit the application, press Logout.