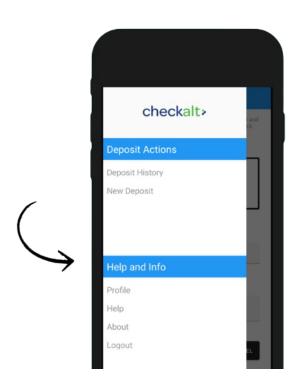

- ✓ You can view the images of your deposited checks, as well as your transaction history for the past 90 days, by pressing on the Deposit History option.
- ✓ You can validate the deposit from your account. Funds will be available within the next four business days.

- Checks deposited after 3:30
   pm will be processed the
   next business day.
- ✓ For your security, please change your password on the *Profile* option on your first login.
- ✓ To securely exit the application, press Logout.