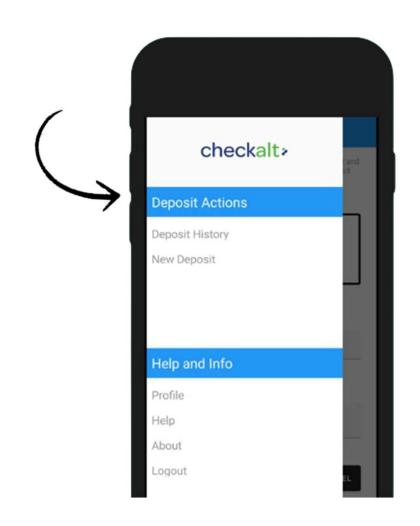

This code will be valid for your first login only.

✓ Enter the *Username* and *Password* that you received by email and press Login for access.

✓ Select the New Deposit option.

✓ Take a photo of the front and back of the check with your device. Note that the back of the check must be endorsed as follows:

- ✓ You can view the images of your deposited checks, as well as your transaction history for the past 90 days, by pressing on the *Deposit History* option.
- ✓ You can validate the deposit from your account. Funds will be available within the next four business days.

- ✓ Checks deposited after 3:30 pm will be processed the next business day.
- ✓ For your security, please change your password on the *Profile* option on your first login.
- ✓ To securely exit the application, press *Logout*.