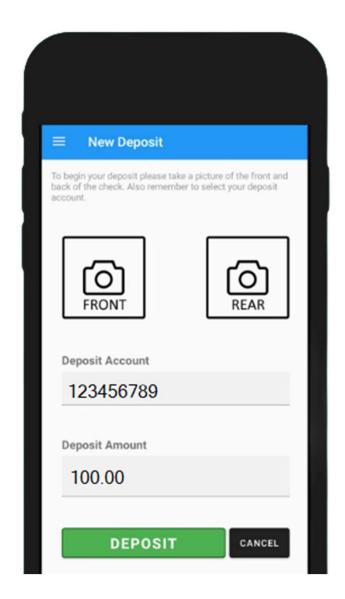

> Beneficiary Name For Mobile Deposit Account # 00000000

- ✓ Select your account in the *Deposit* Account field.
- ✓ Enter the check's amount in the Deposit Amount field.
- ✓ Select DEPOSIT to complete the process.
- ✓ Remember that checks cannot be deposited more than once.