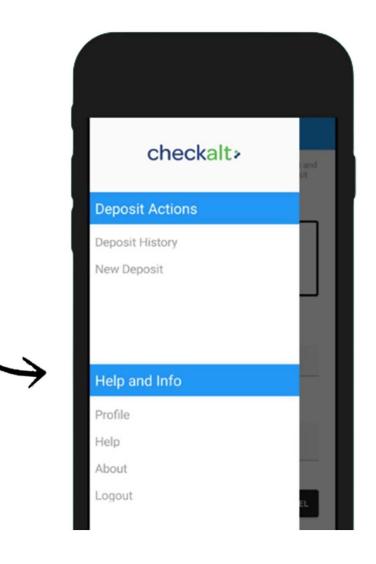

This code will be valid for your first login only.

✓ Enter the *Username* and *Password* that you received by email and press Login for access.

✓ Select the New Deposit option.

✓ Take a photo of the front and back of the check with your device. Note that the back of the check must be endorsed as follows:

- ✓ You can view the images of your deposited checks, as well as your transaction history for the past 90 days, by pressing on the *Deposit History* option.
- ✓ You can validate the deposit from your account. Funds will be available within the next four business days.

- ✓ Checks deposited after 3:30 pm will be processed the next business day.
- ✓ For your security, please change your password on the *Profile* option on your first login.
- ✓ To securely exit the application, press *Logout*.