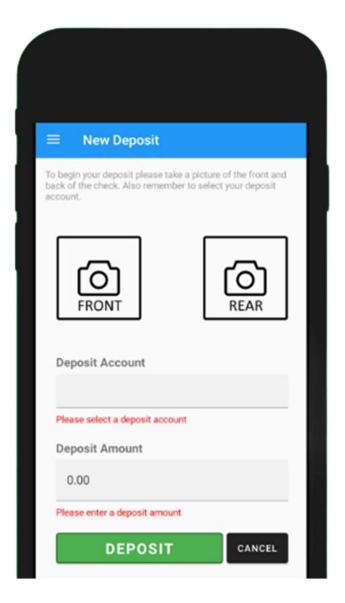

This code will be valid for your first login only.

✓ Enter the *Username* and *Password* that you received by email and press Login for access.

✓ Select the New Deposit option.

✓ Take a photo of the front and back of the check with your device. Note that the back of the check must be endorsed as follows:

> Beneficiary Name For Mobile Deposit Account # 00000000

- ✓ Select your account in the *Deposit* Account field.
- ✓ Enter the check's amount in the Deposit Amount field.
- ✓ Select DEPOSIT to complete the process.
- ✓ Remember that checks cannot be deposited more than once.