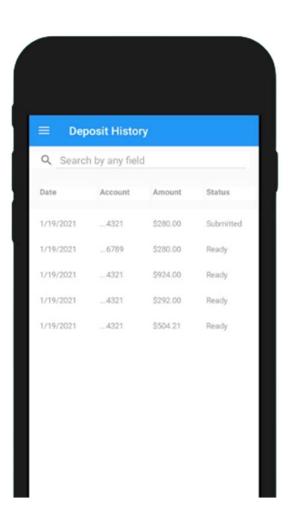

- ✓ You can view the images of your deposited checks, as well as your transaction history for the past 90 days, by pressing on the *Deposit History* option.
- ✓ You can validate the deposit from your account. Funds will be available within the next four business days.

Once the process has been completed, you will see the following check status:

- ✓ Ready: The check has been received.
- ✓ Submitted: The check has been processed.
- ✓ Pending: The check is pending validation.
- ✓ Rejected: The check has been rejected.