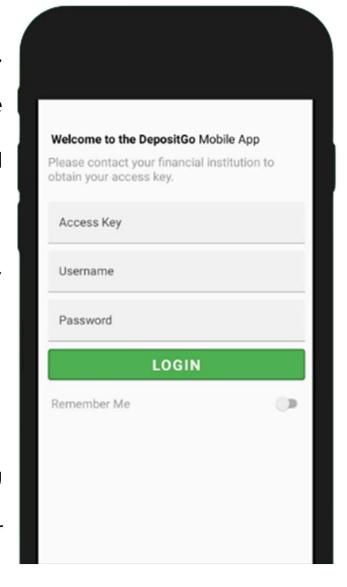

Open the application on your mobile device. You will be prompted to enter the information below, which you will receive via email:

✓ Access Key: Enter code exactly as shown, including dashes:

79183AAB-8DB9-4F50-8157-436EE1FC1119

This code will be valid for your first login only.

✓ Enter the *Username* and *Password* that you received by email and press Login for access.

✓ Select the New Deposit option.

✓ Take a photo of the front and back of the check with your device. Note that the back of the check must be endorsed as follows: