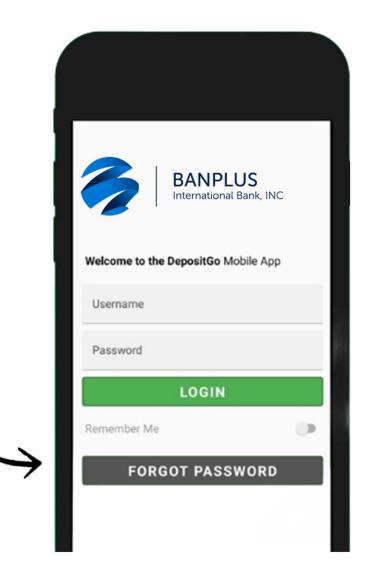

✓ If you forgot your password,
 press *FORGOT PASSWORD*.

You will be sent an email with instructions on how to reset it.