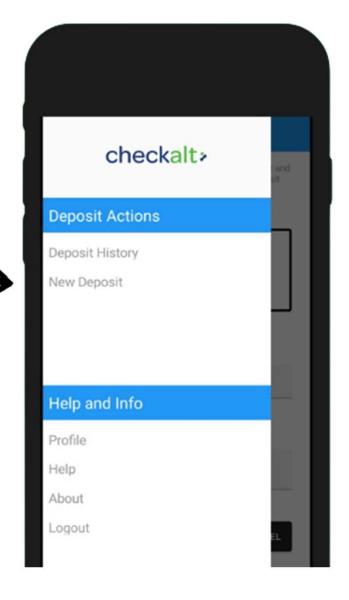

This code will be valid for your first login only.

✓ Enter the *Username* and *Password* that you received by email and press Login for access.

✓ Select the New Deposit option.

✓ Take a photo of the front and back of the check with your device. Note that the back of the check must be endorsed as follows:

- ✓ You can view the images of your deposited checks, as well as your transaction history for the past 90 days, by pressing on the *Deposit History* option.
- ✓ You can validate the deposit from your account. Funds will be available within the next four business days.

- ✓ Checks deposited after 3:30 pm will be processed the next business day.
- ✓ For your security, please change your password on the *Profile* option on your first login.
- ✓ To securely exit the application, press *Logout*.

✓ If you forgot your password,
 press *FORGOT PASSWORD*.

You will be sent an email with instructions on how to reset it.