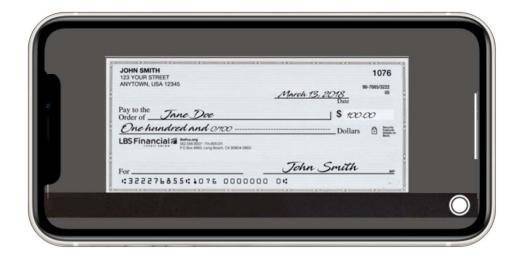

This code will be valid for your first login only.

✓ Enter the *Username* and *Password* that you received by email and press Login for access.

✓ Select the New Deposit option.

✓ Take a photo of the front and back of the check with your device. Note that the back of the check must be endorsed as follows: